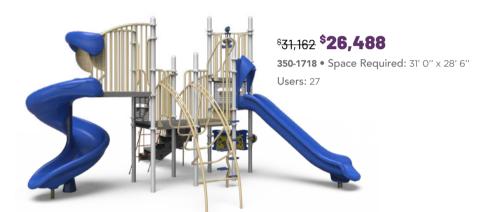

\$19,570 **\$14,678** 

**350-1739 • Space Required:** 33' 0" x 25' 4" • Users: 24