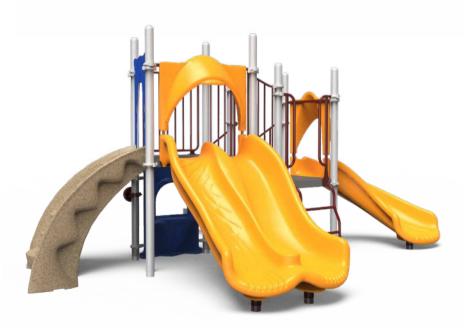

**350-1731 • Space Required:** 26' 4" x 22' 6" • Users: 18

\$<del>21,303</del> **\$17,042** 

**350-2181** • Space Required: 27' 4" x 27' 0" • Users: 24

\$23,930 **\$19,144** 

**350-1827 • Space Required:** 25' 8" x 25' 6" • Users: 19