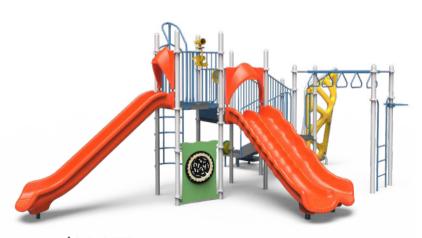

\$30,808 **\$24,646** 

**350-2123 • Space Required:** 36' 2" x 28' 2"• Users: 36

**350-2333** • Space Required: 17' 2" x 25' 4"

Users: 13