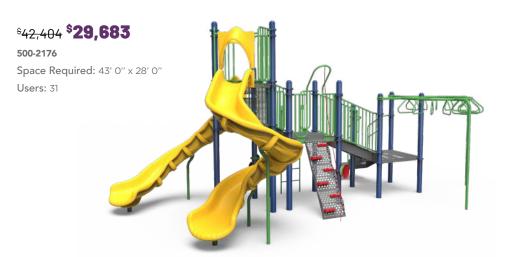

ers: 13





# \$23,753 **\$16,627**

350-2064

**Space Required:** 31' 6" x 24' 4"

Users: 30

\$35,304 **\$21,182** 

350-2069

**Space Required:** 37' 0" x 31' 10"





**350-2067** • Space Required: 27' 4" x 30' 2"





\$19,570 **\$14,678** 

**350-1739 • Space Required:** 33' 0" x 25' 4" • Users: 24



# \$21,515 \$15,061





\$24,469 **\$17,128** 

**350-2186** • Space Required: 33' 0" x 27' 2" • Users: 25



**PE-905** • Space Required: 37' 10" x 28' 0" • Users: 20



\$32,846 **\$24,635** 

**350-1967 • Space Required:** 40' 10" x 28' 6" • Users: 37



<sup>\$35,655</sup> **\$24,959** 

**350-2074** Space Required: 31' 2" x 31' 10" Users: 31



350-1832

**Space Required:** 37' 3" × 29' 7"





# \$<del>37,738</del> **\$26,417**

500-2174

Space Required: 42' 10" x 31' 8"









# \$51,858 \$**36,301**

### 350-2402

Space Required: 37' 2" x 36' 0"
Users: 45

# \$<del>59,402</del> **\$38,611**

500-2400

Space Required: 48' 8" x 32' 2"



\$52,529 **\$39,397** 

**350-1972** • Space Required: 35' 4" x 35' 8"

Users: 48



## \$57,544 \$40,281

500-1841

**Space Required:** 36' 6" x 39' 6"

Users: 38



\$64,111 **\$48,083** 

**500-1735** • Space Required: 47' 7" x 41' 2" • Users: 50

\$3,634 **\$3,271** 

Loopy Whoop • ZZUN7096

Space Required: 13' 8"  $\times$  13' 8"

Ages: 5-12 • Users: 3





\$6,202 **\$5,582** 

Freestanding Glide Slide • ZZCH3536

**Space Required:** 24' 6" x 15' 2"

Ages: 2-12 • Users: 4





\$13,398 **\$12,728** 

Cone Spinner • ZZXX0912 Space Required: 18' 10" x 18' 10"

Ages: 5-12 • Users: 7



\$17,592 **\$14,953** 

Unity® Web Sma