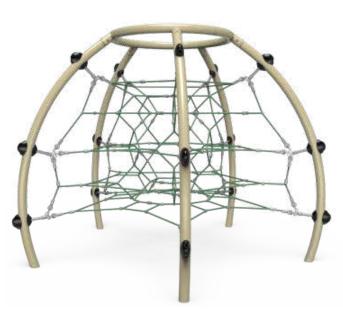

Ages: 5-12 • Users: 7

\$17,592 **\$14,953** 

Unity® Web Small ZZXX1115S

Space Required: 23' 0" x 23' 0"

Ages: 5-12 • Users: 12