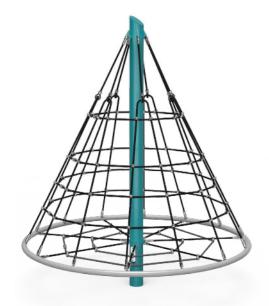

Space Required: 13' 8"  $\times$  13' 8"

Ages: 5-12 • Users: 3

\$6,202 **\$5,582** 

Freestanding Glide Slide • ZZCH3536

**Space Required:** 24' 6" x 15' 2"

Ages: 2-12 • Users: 4

\$13,398 **\$12,728** 

Cone Spinner • ZZXX0912 Space Required: 18' 10" x 18' 10"

Ages: 5-12 • Users: 7

\$17,592 **\$14,953** 

Unity® Web Small ZZXX1115S

Space Required: 23' 0" x 23' 0"

Ages: 5-12 • Users: 12