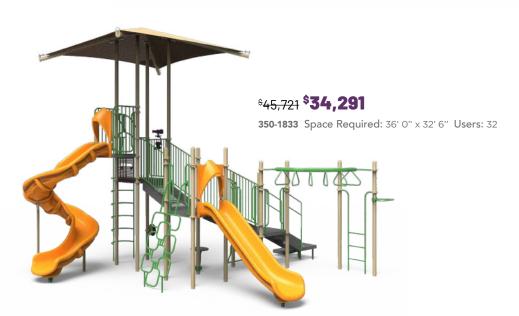

# \$23,753 **\$16,627**

350-2064

**Space Required:** 31' 6" x 24' 4"

Users: 30

\$35,304 **\$21,182** 

350-2069

**Space Required:** 37' 0" x 31' 10"

**350-2067** • Space Required: 27' 4" x 30' 2"