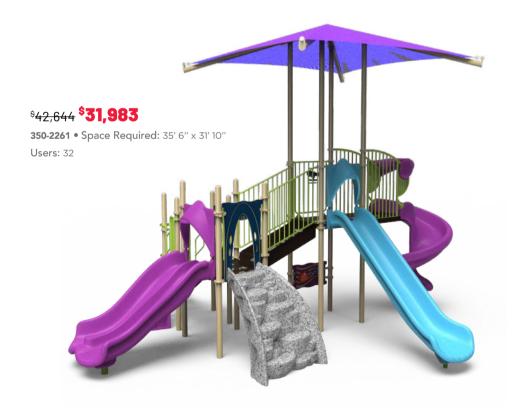

\$30,808 **\$24,646** 

**350-2123 • Space Required:** 36' 2" x 28' 2"• Users: 36

**350-2333** • Space Required: 17' 2" x 25' 4"

Users: 13