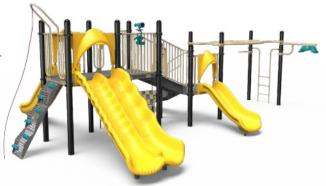

\$19,570 **\$14,678** 

**350-1739 • Space Required:** 33' 0" x 25' 4" • Users: 24