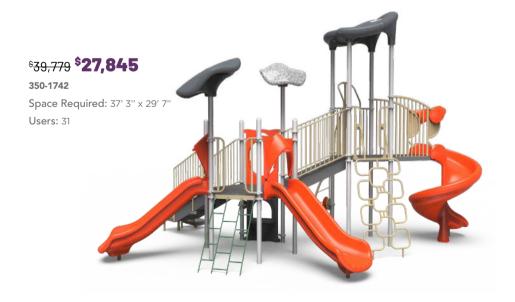

<sup>\$35,655</sup> **\$24,959** 

**350-2074** Space Required: 31' 2" x 31' 10" Users: 31

350-1832

**Space Required:** 37' 3" × 29' 7"