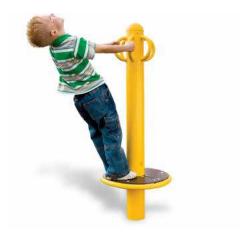

Space Required: 13' 8"  $\times$  13' 8"

Ages: 5-12 • Users: 3

\$6,202 **\$5,582** 

Freestanding Glide Slide • ZZCH3536

**Space Required:** 24' 6" x 15' 2"

Ages: 2-12 • Users: 4

\$13,398 **\$12,728** 

Cone Spinner • ZZXX0912 Space Required: 18' 10" x 18' 10"