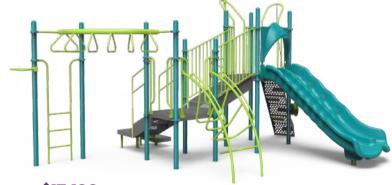

**350-1731 • Space Required:** 26' 4" x 22' 6" • Users: 18

\$<del>21,303</del> **\$17,042** 

**350-2181** • Space Required: 27' 4" x 27' 0" • Users: 24

\$23,930 **\$19,144** 

**350-1827 • Space Required:** 25' 8" x 25' 6" • Users: 19