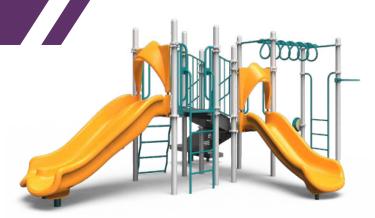

# \$23,753 **\$16,627**

350-2064

**Space Required:** 31' 6" x 24' 4"

Users: 30

\$35,304 **\$21,182** 

350-2069

**Space Required:** 37' 0" x 31' 10"

**350-2067** • Space Required: 27' 4" x 30' 2"