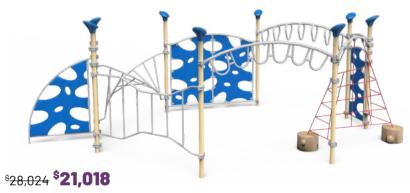

**350-1731 • Space Required:** 26' 4" x 22' 6" • Users: 18

\$<del>21,303</del> **\$17,042** 

**350-2181** • Space Required: 27' 4" x 27' 0" • Users: 24

\$23,930 **\$19,144** 

**350-1827 • Space Required:** 25' 8" x 25' 6" • Users: 19