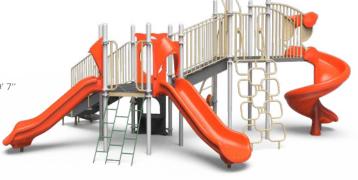

**350-1731 • Space Required:** 26' 4" x 22' 6" • Users: 18

\$<del>21,303</del> **\$17,042** 

**350-2181** • Space Required: 27' 4" x 27' 0" • Users: 24

\$23,930 **\$19,144** 

**350-1827 • Space Required:** 25' 8" x 25' 6" • Users: 19