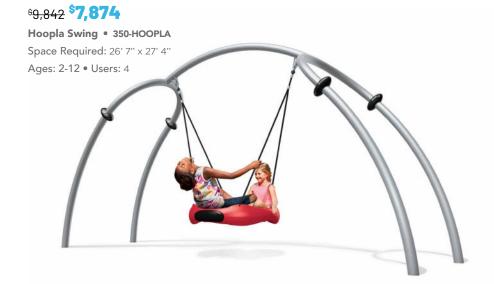

Users: 31



350-1832

**Space Required:** 37' 3" × 29' 7"





# \$<del>37,738</del> **\$26,417**

500-2174

Space Required: 42' 10" x 31' 8"









# \$51,858 \$**36,301**

### 350-2402

Space Required: 37' 2" x 36' 0"
Users: 45

# \$<del>59,402</del> **\$38,611**

500-2400

Space Required: 48' 8" x 32' 2"



\$52,529 **\$39,397** 

**350-1972** • Space Required: 35' 4" x 35' 8"

Users: 48



## \$57,544 \$40,281

500-1841

**Space Required:** 36' 6" x 39' 6"

Users: 38



\$64,111 **\$48,083** 

**500-1735** • Space Required: 47' 7" x 41' 2" • Users: 50

\$3,634 **\$3,271** 

Loopy Whoop • ZZUN7096

Space Required: 13' 8"  $\times$  13' 8"

Ages: 5-12 • Users: 3





\$6,202 **\$5,582** 

Freestanding Glide Slide • ZZCH3536

**Space Required:** 24' 6" x 15' 2"

Ages: 2-12 • Users: 4





\$13,398 **\$12,728** 

Cone Spinner • ZZXX0912 Space Required: 18' 10" x 18' 10"

Ages: 5-12 • Users: 7



\$17,592 **\$14,953** 

Unity® Web Small ZZXX1115S

Space Required: 23' 0" x 23' 0"

Ages: 5-12 • Users: 12

# SAVE UP TO 40% OFF, plus Free Freight!\*

# Playworld.com/2024Sale

world representative. All play equipment must be installed over an impact absorbing surface-ask your Playworld representative about installation. Prices and colors subject to change without notice. All prices shown are in USD and do n the U.S. contiguous 48 states only. Orders must be received by June 21, 2024 and ship by July 29, 2024, or at factory discretion. May not be combined with other offers, some exclusions apply. To order, contact, your authorized Play not include installation, surfacing, shipp