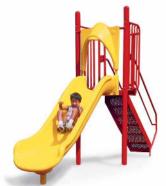

Learn more at Playworld.com/2024Sale

\$10,738 \$6,443

**FUN-1480** 

**Space Required:** 19' 2" x 19' 1"

Users: 12

\$19,193 **\$12,475** 

**350-1811 • Space Required:** 28' 11"x 26' 0" • Users: 26

\$16,200 **\$12,960** 