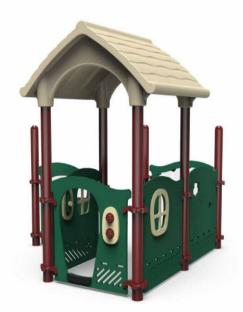

Learn more at Playworld.com/2024Sale

\$10,738 \$6,443

**FUN-1480** 

**Space Required:** 19' 2" x 19' 1"

Users: 12

\$19,193 **\$12,475** 

**350-1811 • Space Required:** 28' 11"x 26' 0" • Users: 26

\$16,200 **\$12,960** 