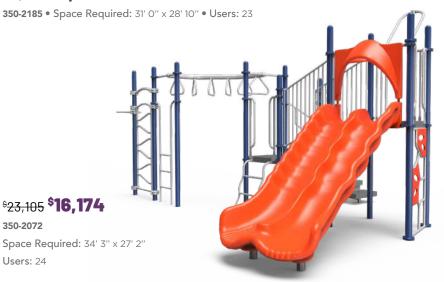

**350-1731 • Space Required:** 26' 4" x 22' 6" • Users: 18

\$<del>21,303</del> **\$17,042** 

**350-2181** • Space Required: 27' 4" x 27' 0" • Users: 24

\$23,930 **\$19,144** 

**350-1827 • Space Required:** 25' 8" x 25' 6" • Users: 19