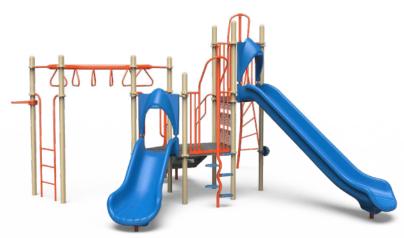

\$19,570 **\$14,678** 

**350-1739 • Space Required:** 33' 0" x 25' 4" • Users: 24