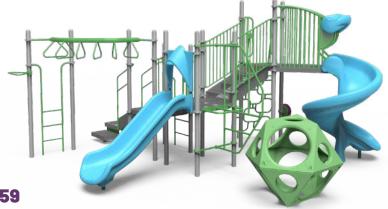

\$30,808 **\$24,646** 

**350-2123 • Space Required:** 36' 2" x 28' 2"• Users: 36

**350-2333** • Space Required: 17' 2" x 25' 4"

Users: 13