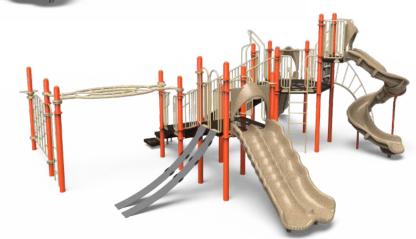

**350-1731 • Space Required:** 26' 4" x 22' 6" • Users: 18

\$<del>21,303</del> **\$17,042** 

**350-2181** • Space Required: 27' 4" x 27' 0" • Users: 24

\$23,930 **\$19,144** 

**350-1827 • Space Required:** 25' 8" x 25' 6" • Users: 19